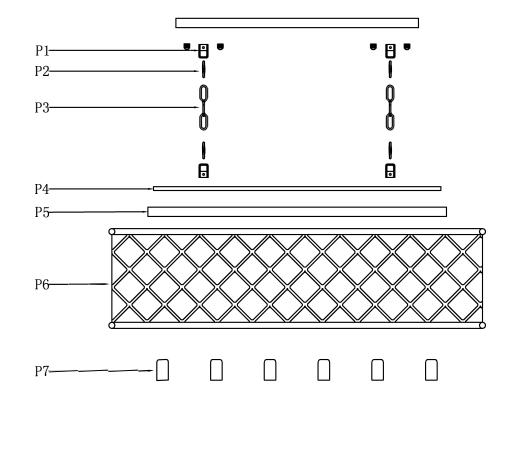

# Frame Parts List

### PARTS LIST

| part | picture | Description                 | Qty | Check list |  |  |
|------|---------|-----------------------------|-----|------------|--|--|
| ZA   |         | Junction box (not included) | 1   |            |  |  |
| ZB   |         | 24"mounting bracket         | 1   |            |  |  |
| ZC   |         | 25.5"Metal plate            | 1   |            |  |  |
| ZD   |         | Nut cap                     | 4   |            |  |  |
| P1   | Ŀ       | Loop                        | 4   |            |  |  |
| P2   | Ģ       | Quick link                  | 4   |            |  |  |
| P3   |         | CHAIN05P                    | 2   |            |  |  |
| P4   |         | 31"plate                    | 1   |            |  |  |
| P5   |         | 33"plate                    | 1   |            |  |  |
| P6   |         | lamp body                   | 1   |            |  |  |
| P7   |         | socket                      | 6   |            |  |  |
|      |         | $\bigcirc$                  |     |            |  |  |