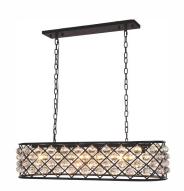

## Installation manual for:

1216G40MB/RC, 1216G40MB-GT/RC, 1216G40MB-SS/RC 1216G40GI/RC, 1216G40GI-GT/RC, 1216G40GI-SS/RC 1216G40PN/RC, 1216G40PN-GT/RC, 1216G40PN-SS/RC

Dimensions:L40" W13" H15" L6 Collection:Madison Bulb Type:E12 bulb not included Lamp Frame Weight(1bs):20.6 Total Weight(1bs): 44