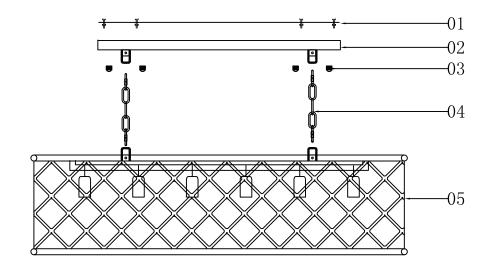

# Frame Assembly Diagram

07

Please note that each part has been assigned a number and proceed in a numerical order.

- 1.Break up the mounting bracket(01), metal plate(02)
  and the crossbar bracket(03), fix the mounting bracket(01)
  on the junction box on the ceiling.
- 2. Connect all wire on the lamp body(05) correctly.
- 3. Connect lamp body(06) and metal plate(02) with the safe lock at the chain(04) ends.
- 4. Pull on the main wire arrive the chain(04) by the top of the metal plate(02), then connect all wire on the junction box correctly.
- 5. Fix the lamps on the mounting bracket(01) with crossbar bracket(03).
- 6. As the crystal dressing instruction, hang the crystal parts