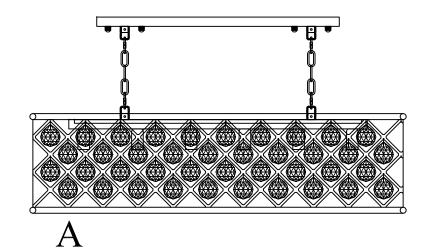

# Step 4 Crystal Dressing Instructions

1. Hang crystal "A".

1216G40 L40" W13" H15 L6

## Crystal Dressing Diagram

When dressing the chandelier with the crystals please remember to wear either rubber or cotton gloves. So as to prevent any damage or smudging on the crystals.

09)

(10)