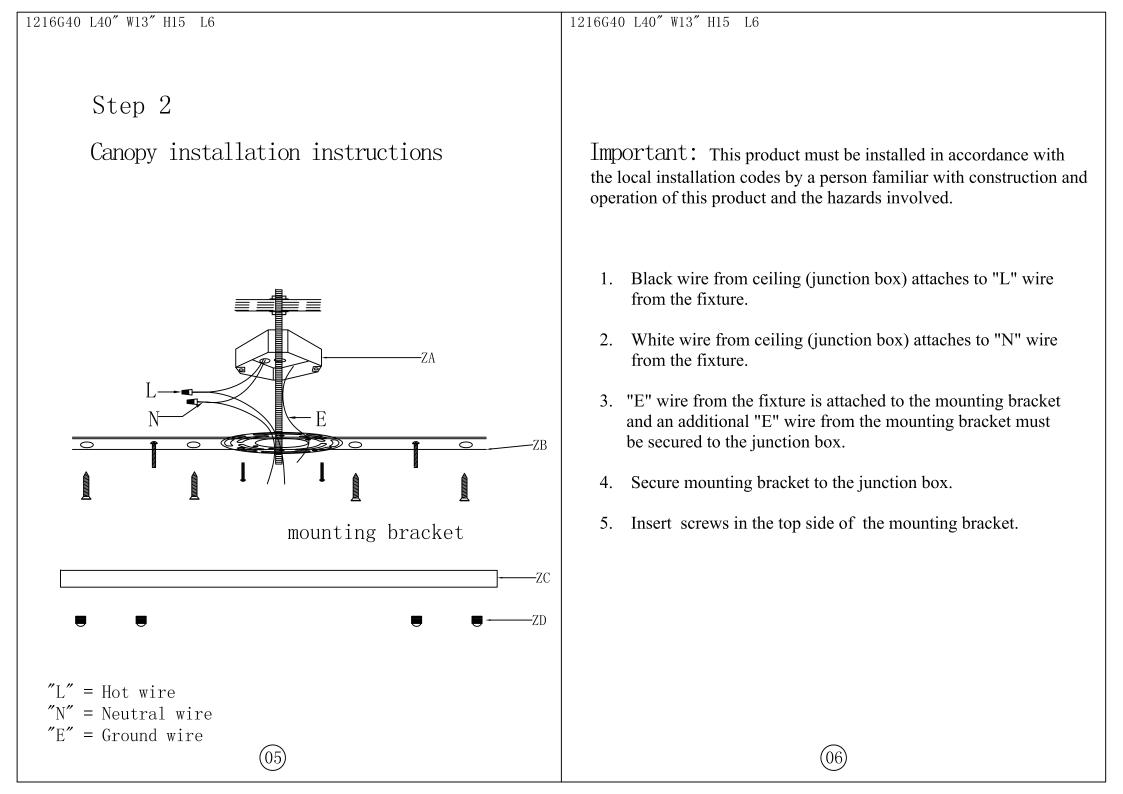

### 1216G40 L40" W13" H15 L6 Step 3

# Frame Assembly Instructions

Installation:

Please read all instructions carefully.Before you proceed to install, make sure that the power supply is turned off and remains off until installation is complete.

Please note that each part has been assigned a number and proceed in a numerical order.

- 1.Break up the mounting bracket(01), metal plate(02)
  and the crossbar bracket(03), fix the mounting bracket(01)
  on the junction box on the ceiling.
- 2. Connect all wire on the lamp body(05) correctly.
- 3. Connect lamp body(06) and metal plate(02) with the safe lock at the chain(04) ends.
- 4. Pull on the main wire arrive the chain(04) by the top of the metal plate(02), then connect all wire on the junction box correctly.
- 5. Fix the lamps on the mounting bracket(01) with crossbar bracket(03).
- 6. As the crystal dressing instruction, hang the crystal parts